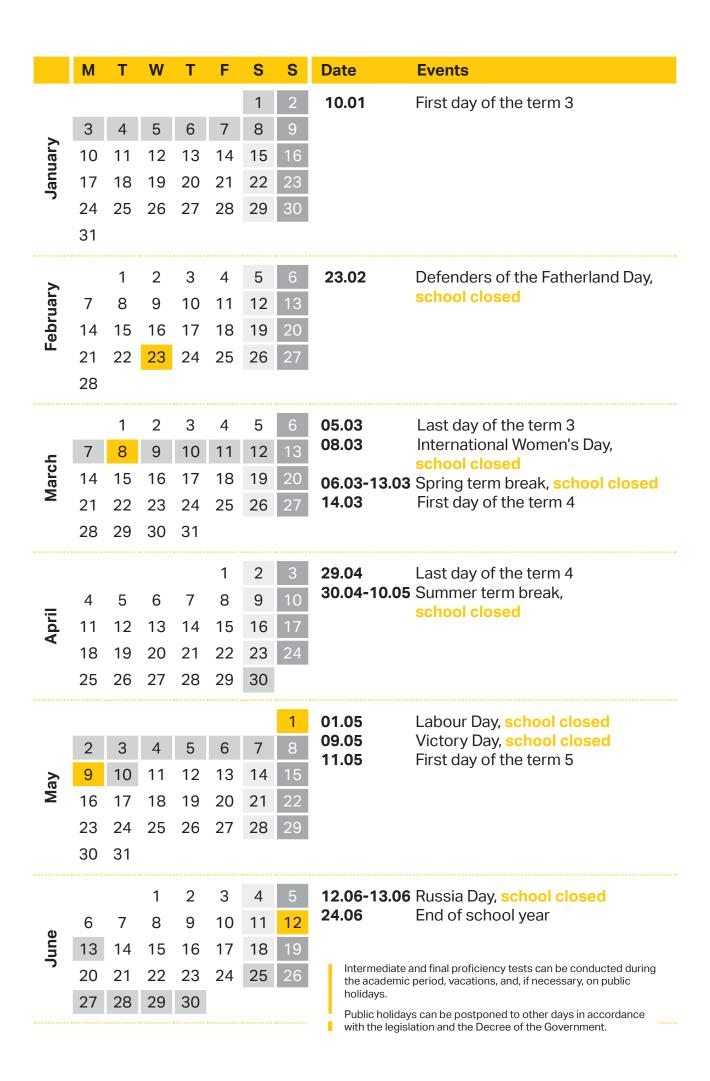

## Academic Calendar

## 2021/2022 Russia

coding X Secondary only

|           | M  | Т                   | W  | Т  | F  | S  | S  | Date                          | Events                      |
|-----------|----|---------------------|----|----|----|----|----|-------------------------------|-----------------------------|
| August    |    |                     |    |    |    |    | 1  |                               |                             |
|           | 2  | 3                   | 4  | 5  | 6  | 7  | 8  |                               |                             |
|           | 9  | 10                  | 11 | 12 | 13 | 14 | 15 |                               |                             |
|           | 16 | 17                  | 18 | 19 | 20 | 21 | 22 |                               |                             |
|           | 23 | 24                  | 25 | 26 | 27 | 28 | 29 |                               |                             |
|           | 30 | 31                  |    |    |    |    |    |                               |                             |
| September |    | •                   | 1  | 2  | 3  | 4  | 5  | 01.09                         | First day of the term 1     |
|           | 6  | 7                   | 8  | 9  | 10 | 11 | 12 |                               |                             |
|           | 13 | 14                  | 15 | 16 | 17 | 18 | 19 |                               |                             |
|           | 20 | 21                  | 22 | 23 | 24 | 25 | 26 |                               |                             |
|           | 27 | 28                  | 29 | 30 |    |    |    |                               |                             |
| October   | •  | •                   | •  |    | 1  | 2  | 3  | 28.10<br>29.10-07.11          | Last day of the term 1      |
|           | 4  | 5                   | 6  | 7  | 8  | 9  | 10 |                               | Autumn term break,          |
|           | 11 | 12                  | 13 | 14 | 15 | 16 | 17 |                               | school closed               |
|           | 18 | 19                  | 20 | 21 | 22 | 23 | 24 |                               |                             |
|           | 25 | 26                  | 27 | 28 | 29 | 30 | 31 |                               |                             |
| November  | 1  | 2                   | 3  | 4  | 5  | 6  | 7  | 04.11<br>08.11                | Unity Day, school closed    |
|           | 8  | 9                   | 10 | 11 | 12 | 13 | 14 |                               | First day of the term 2     |
|           | 15 | 16                  | 17 | 18 | 19 | 20 | 21 |                               |                             |
|           | 22 | 23                  | 24 | 25 | 26 | 27 | 28 |                               |                             |
|           | 29 | 30                  |    |    |    |    |    |                               |                             |
| December  |    | •                   | 1  | 2  | 3  | 4  | 5  | 17.12<br>18.12-09.01<br>31.12 | Last day of the term 2      |
|           | 6  | 7                   | 8  | 9  | 10 | 11 | 12 |                               | Winter break, school closed |
|           | 13 | 14                  | 15 | 16 | 17 | 18 | 19 |                               | New Year, school closed     |
|           | 20 | 21                  | 22 | 23 | 24 | 25 | 26 |                               |                             |
|           | 27 | 28                  | 29 | 30 | 31 |    |    |                               |                             |
| colou     | ır | X Significant dates |    |    |    |    | ,  | X No childr                   | en at school                |